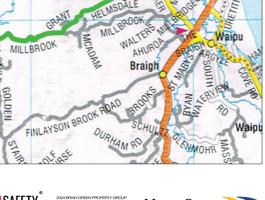

15.56km

Leg 2, Section 4 & 5

SS11 Otuhi 1

SS12 Waiotira 1

SS13 Waiotira 2

SS15 Otuhi 2

SS16 Waiotira 3

SS14 Waipu Caves 1

Whatitiri

DANGEROUS, AND SPECTATORS ARE ADVISED THAT THEY WATCH AT THEIR

dangerous to stand. Do not go there as this could cause de

WAIPU CAVES

First Car 10:17am

Rua