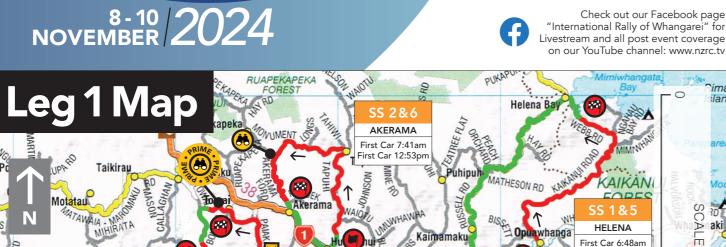

### **SATURDAY 9 NOVEMBER**

| Start Pohe Island 6:00a                   |      |
|-------------------------------------------|------|
|                                           |      |
| SS1 Helena 1 13.56km 6:48a                | 1111 |
| SS2 Akerama 1 15.19km 7:41a               | ım   |
| Hikurangi Refuel & Meet the Drivers 8:21a | ım   |
| SS3 Crows Nest 1 16.07km 9:04a            | m    |
| SS4 Marlow 1 19.66km 9:32a                | ım   |
| Flexi Service A - Pohe Island 10:22a      | ım   |
| SS5 Helena 2 13.56km 12:00p               | m    |
| SS6 Akerama 2 15.19km 12:53p              | m    |
| Hikurangi Refuel & Meet the Drivers 1:33p | m    |
| SS7 Crows Nest 2 16.07km 2:16p            | m    |
| SS8 Marlow 2 19.66km 2:44p                | m    |
| Flexi Service B - Pohe Island 3:34p       | m    |

MARLOW First Car 9:32am

First Car 2:44pm

TIME 1ST CAR